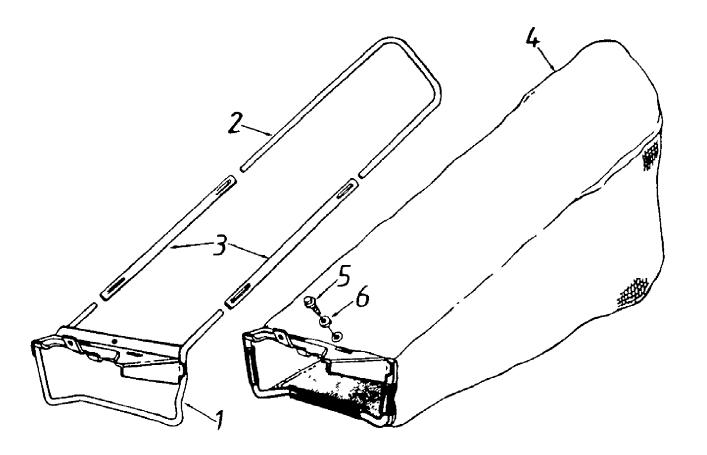

190-110-000 Bagger (2001) Grass Catcher

Page 1 of 2

190-110-000 Bagger (2001) Grass Catcher

Page 2 of 2

| Ref # | Part Number | Qty | S/P/F | Description                                                                                                                                                                                          |
|-------|-------------|-----|-------|------------------------------------------------------------------------------------------------------------------------------------------------------------------------------------------------------|
| 1     | 16839B      | 1   | S     | Frame-Lower Ass'y.                                                                                                                                                                                   |
| 2     | 747-0575    | 1   | S     | Frame-Upper                                                                                                                                                                                          |
| 3     | 749-0774    | 1   | S     | Tube Support                                                                                                                                                                                         |
| 4     | 764-0271    | 1   | S     | Grass Bag                                                                                                                                                                                            |
| 5     | 710-0599    | 1   | /P    | Hex Wash. Hd. TT-Tap Scr. 1/4-20 x 5" Lg.                                                                                                                                                            |
| 6     | 736-0270    | 1   | /P    | Bell-Wash. 1/4" I.D.                                                                                                                                                                                 |
| 8     | 747-0870    | 1   |       | Grass Bag Hook                                                                                                                                                                                       |
| 9     | 710-0258    | 1   | S     | Hex Bolt 1/4-20 x .62" Lg. For faster service obtain standard nuts, bolts and washers locally. If these items cannot be obtained locally, order by part number and size as shown on parts list.      |
| 10    | 736-0329    | 1   | S     | L-Wash. 1/4" I.D. For faster service obtain<br>standard nuts, bolts and washers locally. If<br>these items cannot be obtained locally, order<br>by part number and size as shown on parts<br>list.   |
| 11    | 712-0287    | 1   | S     | Hex Nut 1/4-20 Thd. For faster service obtain<br>standard nuts, bolts and washers locally. If<br>these items cannot be obtained locally, order<br>by part number and size as shown on parts<br>list. |