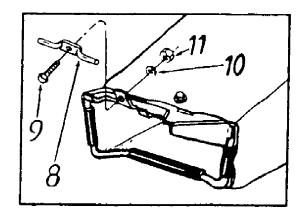

190-110-000 Bagger (2001) Grass Catcher

Page 1 of 2

190-110-000 Bagger (2001) Grass Catcher

Page 2 of 2

| Ref # | Part Number | Qty | S/P/F | Description                                                                                                                                                                                          |
|-------|-------------|-----|-------|------------------------------------------------------------------------------------------------------------------------------------------------------------------------------------------------------|
| 1     | 16839B      | 1   | S     | Frame-Lower Ass'y.                                                                                                                                                                                   |
| 2     | 747-0575    | 1   | S     | Frame-Upper                                                                                                                                                                                          |
| 3     | 749-0774    | 1   | S     | Tube Support                                                                                                                                                                                         |
| 4     | 764-0271    | 1   | S     | Grass Bag                                                                                                                                                                                            |
| 5     | 710-0599    | 1   | /P    | Hex Wash. Hd. TT-Tap Scr. 1/4-20 x 5" Lg.                                                                                                                                                            |
| 6     | 736-0270    | 1   | /P    | Bell-Wash. 1/4" I.D.                                                                                                                                                                                 |
| 8     | 747-0870    | 1   |       | Grass Bag Hook                                                                                                                                                                                       |
| 9     | 710-0258    | 1   | S     | Hex Bolt 1/4-20 x .62" Lg. For faster service obtain standard nuts, bolts and washers locally. If these items cannot be obtained locally, order by part number and size as shown on parts list.      |
| 10    | 736-0329    | 1   | S     | L-Wash. 1/4" I.D. For faster service obtain<br>standard nuts, bolts and washers locally. If<br>these items cannot be obtained locally, order<br>by part number and size as shown on parts<br>list.   |
| 11    | 712-0287    | 1   | S     | Hex Nut 1/4-20 Thd. For faster service obtain<br>standard nuts, bolts and washers locally. If<br>these items cannot be obtained locally, order<br>by part number and size as shown on parts<br>list. |